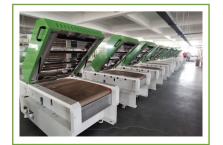

# ENJOY PRINT E-620 DTF Max Features

### HIGH VOLUME DTF PRINTING SOLUTION

### HIGH VOLUME DTF PRINTING SOLUTION

NEW 8 Colors Printing + W EPSON i3200(8)-A1HD + I3200-A1

| T-shirt Digital Heat Transfer Printing Machine |                           |                                                                                                                                                   |
|------------------------------------------------|---------------------------|---------------------------------------------------------------------------------------------------------------------------------------------------|
| Model                                          |                           | E-620 DTF MAX Power Shaker                                                                                                                        |
| Print Head                                     |                           | 2/3/4/5 Print Heads                                                                                                                               |
| Printing Technology                            |                           | Piezoelectric Inkjet                                                                                                                              |
| Acceptable Media                               | Width<br>Thickness        | 620 mm<br>Maximum 39 mil(1 mm)                                                                                                                    |
| Printing Width                                 |                           | 600 mm                                                                                                                                            |
| Ink Cartridges                                 | Type<br>Capacity<br>Color | Transfer Pigment Ink Continual Ink Supply System ( 220ML ) 2/4/5 Heads - 5 Colors , 3 Heads - 9 Colors CMYK / Lcl.m / Fluorescent Colors Optional |
| Applicable Medium                              |                           | Transfer film                                                                                                                                     |
| Color Manage                                   |                           | ICC or density curve                                                                                                                              |
| Media Heating System                           |                           | Powder & color fixing machine                                                                                                                     |
| Interface                                      |                           | RJ-45/LAN                                                                                                                                         |
| RIP Software                                   |                           | Main top & PhotoPrint                                                                                                                             |
| Power Supply                                   |                           | 50HZ/60HZ,220V/110V/10A                                                                                                                           |
| Environment                                    | Temperature<br>Humidity   | 20 C to 28 C<br>65% to 75%                                                                                                                        |
| Printer Dimensions(With Stand)                 |                           | L1840mm*W780mm*H1400mm                                                                                                                            |
| Packing Dimensions                             |                           | L1900mm*W930mm*H1320mm                                                                                                                            |
| Weight                                         |                           | 165kg                                                                                                                                             |