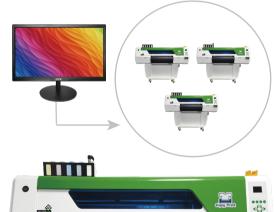

• Intelligent powder control system • Print heads installation free • Longer service life

2/3/4/5 i3200-A1 Print Heads

Self-contained heads for shipment, Head without installation;

Tension bar media feeding system:

Automatic print head moistening & Ink heating

to prevent print head from clogging;

Powder Control System;

Built-in smoke filter (upgradeable);

### Sprinkler free installation

After you receive the printer, there is no necessary to install the print heads. After installing the ink and simple debugging, it can be printed directly.