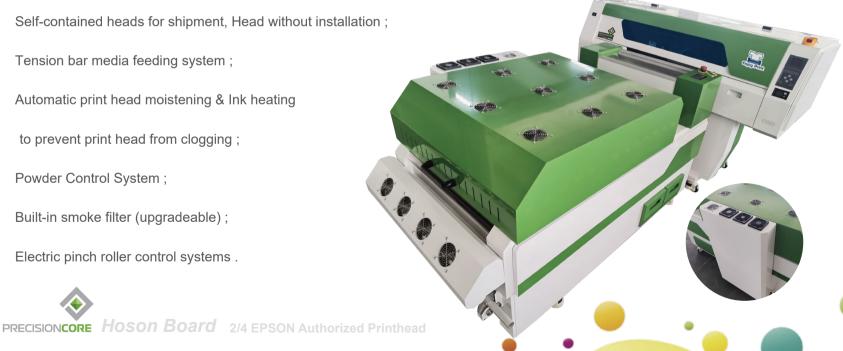

Self-contained heads for shipment, Head without installation;

Tension bar media feeding system:

Automatic print head moistening & Ink heating

to prevent print head from clogging;

Powder Control System;

Built-in smoke filter (upgradeable);

Electric pinch roller control systems.