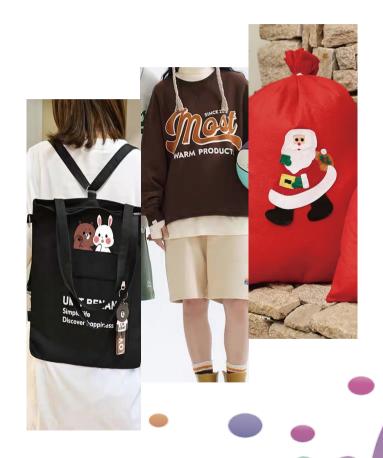

# **Applications of DTF Printer**

Commonly used products such as T-shirts, hats, backpacks, lanyards, shoes and more to create unique fashion pieces. It can also be used in denim clothes, non-woven bags, gift bags, pearl clothing, baseball caps, fabric gift boxes, etc. Make your travel outfit unique.

- T-shirt
- Canvas
- Backpacks
- Shoes
- Baseball Caps
- Sweaters and more.....

- Denim/Jeans
- Hoodies
- Lanyards
- Gift Bags
- Fabric Gift Boxes