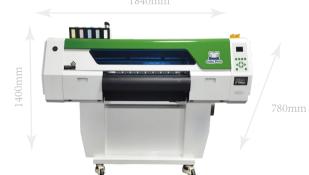

### HIGH VOLUME DTF PRINTING SOLUTION

NEW 8 Colors Printing + W EPSON i3200(8)-A1HD + I3200-A1

| T-shirt Digital Heat Transfer Printing Machine |                           |                                                                                                                                                   |
|------------------------------------------------|---------------------------|---------------------------------------------------------------------------------------------------------------------------------------------------|
| Model                                          |                           | E-620 DTF MAX Power Shaker                                                                                                                        |
| Print Head                                     |                           | 2/3/4/5 Print Heads                                                                                                                               |
| Printing Technology                            |                           | Piezoelectric Inkjet                                                                                                                              |
| Acceptable Media                               | Width<br>Thickness        | 620 mm<br>Maximum 39 mil(1 mm)                                                                                                                    |
| Printing Width                                 |                           | 600 mm                                                                                                                                            |
| Ink Cartridges                                 | Type<br>Capacity<br>Color | Transfer Pigment Ink Continual Ink Supply System ( 220ML ) 2/4/5 Heads - 5 Colors , 3 Heads - 9 Colors CMYK / Lcl.m / Fluorescent Colors Optional |
| Applicable Medium                              |                           | Transfer film                                                                                                                                     |
| Color Manage                                   |                           | ICC or density curve                                                                                                                              |
| Media Heating System                           |                           | Powder & color fixing machine                                                                                                                     |
| Interface                                      |                           | RJ-45/LAN                                                                                                                                         |
| RIP Software                                   |                           | Main top & PhotoPrint                                                                                                                             |
| Power Supply                                   |                           | 50HZ/60HZ,220V/110V/10A                                                                                                                           |
| Environment                                    | Temperature<br>Humidity   | 20 C to 28 C<br>65% to 75%                                                                                                                        |
| Printer Dimensions(With Stand)                 |                           | L1840mm*W780mm*H1400mm                                                                                                                            |
| Packing Dimensions                             |                           | L1900mm*W930mm*H1320mm                                                                                                                            |
| Weight                                         |                           | 165kg                                                                                                                                             |