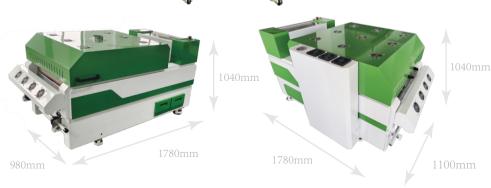

|                           | Shaking Powder and Color Fix Machine                                                    |  |  |
|---------------------------|-----------------------------------------------------------------------------------------|--|--|
| Model                     | E-620 MAX Power Shaker                                                                  |  |  |
| Media Width               | 0-600mm                                                                                 |  |  |
| Applicable Medium         | Nylon, Chemical Fiber, Cotton, Leather, Swimwear, Wetsuit, PVC, EVA, etc.               |  |  |
| Powder Control            | Powder shake control, powder control, powder direction and volume control               |  |  |
| Heating & Drying Function | Multi-stage heating system, drying, cold air fan function                               |  |  |
| Rewind Function           | Automatic induction winding                                                             |  |  |
| Electrical Parameters     | Rated Voltage: 220V Rated Current: 20A Rated Power: 3.42KW Power Consumption: 1KW-2.5KW |  |  |
| Packing Size & Weight     | 1900* 1120* 1180mm<br>G.W. 235kg N.W.210kg                                              |  |  |
| Powder Shaker Size        | 1780*980*1040mm / 1780*1100*1040mm (Built-in smoke filter)                              |  |  |