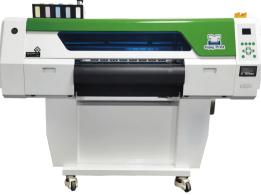

# ENJOY PRINT E-620 DTF Max Features

### HIGH VOLUME DTF PRINTING SOLUTION

NEW 8 Colors Printing + W EPSON i3200(8)-A1HD + I3200-A1

| T-shirt Digital Heat Transfer Printing Machine |                           |                                                                                                                                                   |
|------------------------------------------------|---------------------------|---------------------------------------------------------------------------------------------------------------------------------------------------|
| Model                                          |                           | E-620 DTF MAX Power Shaker                                                                                                                        |
| Print Head                                     |                           | 2/3/4/5 Print Heads                                                                                                                               |
| Printing Technology                            |                           | Piezoelectric Inkjet                                                                                                                              |
| Acceptable Media                               | Width<br>Thickness        | 620 mm<br>Maximum 39 mil(1 mm)                                                                                                                    |
| Printing Width                                 |                           | 600 mm                                                                                                                                            |
| Ink Cartridges                                 | Type<br>Capacity<br>Color | Transfer Pigment Ink Continual Ink Supply System ( 220ML ) 2/4/5 Heads - 5 Colors , 3 Heads - 9 Colors CMYK / Lcl.m / Fluorescent Colors Optional |
| Applicable Medium                              |                           | Transfer film                                                                                                                                     |
| Color Manage                                   |                           | ICC or density curve                                                                                                                              |
| Media Heating System                           |                           | Powder & color fixing machine                                                                                                                     |
| Interface                                      |                           | RJ-45/LAN                                                                                                                                         |
| RIP Software                                   |                           | Main top & PhotoPrint                                                                                                                             |
| Power Supply                                   |                           | 50HZ/60HZ,220V/110V/10A                                                                                                                           |
| Environment                                    | Temperature<br>Humidity   | 20 C to 28 C<br>65% to 75%                                                                                                                        |
| Printer Dimensions(With Stand)                 |                           | L1840mm*W780mm*H1400mm                                                                                                                            |
| Packing Dimensions                             |                           | L1900mm*W930mm*H1320mm                                                                                                                            |
| Weight                                         |                           | 165kg                                                                                                                                             |